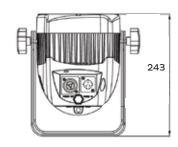

**PHYSICAL** Dimensions: 166 × 243 × 243mm

Net weight: 4.6 Kg Color: Black

Housing: Aluminium

IP rating: 65

Operating temperature: -30°C/45°C

## **Dimensions**