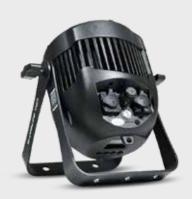

control, Manual IR remote control

Display: 4 buttons LED displayer Control channels: 2, 3, 4, 9 & 12 Chs

**ELECTRICAL** Input voltage: 110-230V/50-60Hz Power consumption: 70 watts

**CONNECTIONS** DMX connections: 3 pin XLR In/Out Male and Female Power connections: IP rated PowerCon In/Out