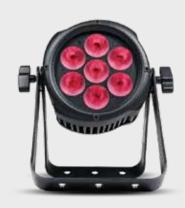

**CPX 407BAT-B** is a professional outdoor battery operated LED Par powered by 7 x 10 watts RGBW LEDs. It has a compact design but is large in output and perfect for any outdoor installation or event. It is equipped with a built-in W-DMX $^{\text{TM}}$  wireless DMX receiver by Wireless Solution Sweden.

**SOURCE** Light source: 7 x 10 watts RGBW LEDs

Battery life expectancy: 5 hours for full on colors

20 hours for color changing and dimming 8 hours for charging quality lithium battery

**OPTICAL SYSTEM** Lens: 25°