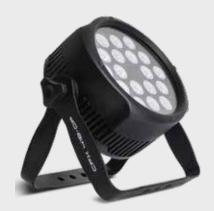

**CPX 4180P-II** is an 18 x 12 watts outdoor RGBW LED Par. Its heavy duty and robust built, with an IP65 rating, makes it the 1st choice multipurpose Par for all professional outdoor architectural and events application

**SOURCE** Light source: 18 x 12 watts, 4 in 1 RGBW LEDs

LED life expectancy: 50,000 Hrs.

**OPTICAL** Beam angle: 25°

SYSTEM Light output: 12,000 Lux @ 2m @ 10°

**DYNAMIC** Dimmer: 4 selectable dimming curves

**EFFECTS** Color mixing: RGBW

Strobe and fade effect

Built-in color and dynamic macros

**CONTROL &** Control protocols: DMX, Master-Slave, Auto Run

**PROGRAMMING** Display: TFT displayer with 4 buttons Control channels: 3, 4, 6, 8, 11 CHs