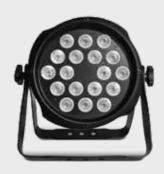

**CPX 4180P-II** is an 18 x 12 watts outdoor RGBW LED Par. Its heavy duty and robust built, with an IP65 rating, makes it the 1st choice multipurpose Par for all professional outdoor architectural and events application

**SOURCE** Light source: 18 x 12 watts, 4 in 1 RGBW LEDs

LED life expectancy: 50,000 Hrs.

**OPTICAL** Beam angle: 25°

SYSTEM Light output: 12,000 Lux @ 2m @ 10°

**DYNAMIC** Dimmer: 4 selectable dimming curves

**EFFECTS** Color mixing: RGBW

Strobe and fade effect

Built-in color and dynamic macros

**CONTROL &** Control protocols: DMX, Master-Slave, Auto Run

**PROGRAMMING** Display: TFT displayer with 4 buttons Control channels: 3, 4, 6, 8, 11 CHs