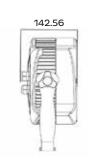

screw lock connectors

**PHYSICAL** Dimensions: 280.32 x 142.56 x 288.28mm

Net weight: 5 Kg Color: Black

Housing: Aluminum

IP rating: 65

Operating temperature: -20°C/45°C

## **Dimensions**

280.32