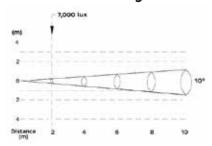

**SOURCE** Light source: 18 x 12 watts, 4 in 1 RGBW LEDs

LED life expectancy: 50,000 Hrs.

**OPTICAL** Beam angle: 25°

SYSTEM Light output: 12,000 Lux @ 2m @ 10°

**DYNAMIC** Dimmer: 4 selectable dimming curves

## **Luminous Diagram**